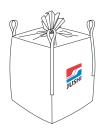

# Packaging

\* The product can be packed in bulk bags, heavy-duty box, and composite plastic woven bags;

For example:

Bulk bags can hold 900kg-1000kg each;

Cardboard boxes and composite plastic woven bags can hold 15kg-25kg each.

#### Bulk bag

| Length mm (in) | 1030 (40.55) |
|----------------|--------------|
| Width mm (in)  | 1030 (40.55) |
| Height mm (in) | 1000 (39.4)  |