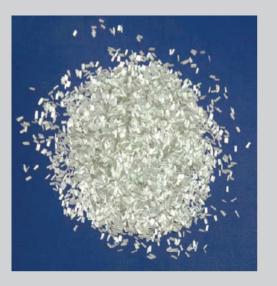

# **Solution** Chopped Strands For PP,PE

508A Chopped Strands for Thermoplastics are coated with a silane-based sizing, compatible with PP and PE resins. 508A is designed for extrusion and injection molding processes, and is widely used in automotive, home appliance, transportation, and packing applications. The product has passed the FDA certification and can be used in food contact applications as well.

## **Product Features**

- © Excellent strand integrity, low static, low fuzz, and good flowability
- Good bonding with resins, insuring excellent surface appearance
- © Excellent mechanical properties