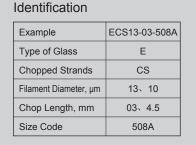

# **Solution** Chopped Strands For PP,PE

508A Chopped Strands for Thermoplastics are coated with a silane-based sizing, compatible with PP and PE resins. 508A is designed for extrusion and injection molding processes, and is widely used in automotive, home appliance, transportation, and packing applications. The product has passed the FDA certification and can be used in food contact applications as well.

### **Technical Parameters**

| Filament Diameter (%) |      | Moisture Content (%) | Size Content (%) | Chop length (mm) |
|-----------------------|------|----------------------|------------------|------------------|
| ISO                   | 1888 | ISO 3344             | ISO 1887         | Q/JS J0361       |
| ±                     | 10   | ≤ 0.10               | 0.50 ± 0.15      | ± 1.0            |