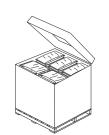

# Packaging

\* The product can be packed in bulk bags, heavy-duty box, and composite plastic woven bags;

For example:

Bulk bags can hold 900kg-1000kg each;

Cardboard boxes and composite plastic woven bags can hold 15kg-25kg each.

### heavy-duty box

| Length mm (in) | 1120 (44)   |
|----------------|-------------|
| Width mm (in)  | 1120 (44)   |
| Height mm (in) | 1050 (41.3) |